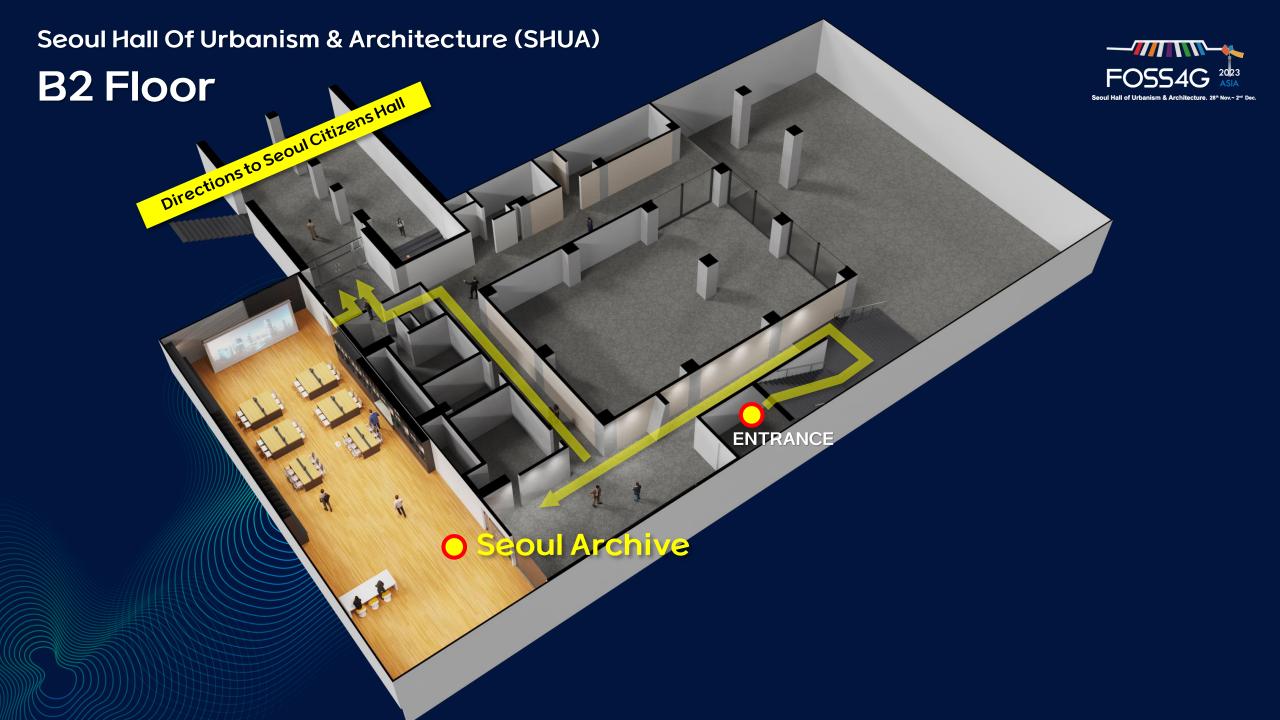

Seoul Hall of Urbanism & Architecture. 28th Nov.~ 2nd Dec.



Asia Geospatial Week



# FOSS4G Asia 2023 Seoul

#### **FLOOR PLAN**







## Seoul Hall Of Urbanism & Architecture (SHUA) B1Floor

FOSS4G

-Унавали С акасания © озбео

> SECUL M. SOUL

01710

다소되

ENTRANCE

FOSS4G As a 2023 Seo

SEOUL-U





### Seoul Hall Of Urbanism & Architecture (SHUA) **B2 Floor**

1117 F



# Seoul Hall Of Urbanism & Architecture (SHUA) B3Floor ENTRANCE



POSTER Session

Vium Ha

 $\Xi$ 

COFFEE

hioi

# Seoul Hall Of Urbanism & Architecture (SHUA) B3Floor





#### Directions to Seoul Citizens Hall





#### Directions to Seoul Citizens Hall (Underground)





#### Directions to Seoul Citizens Hall (B1)





## Seoul Citizens Hall **B2 Floor**





#### Directions to Seoul Citizens Hall (B2)





### Taepyeong Hall



ET FR.



### **Baseurak Hall**

### Circle Room

Terrary of



-

į.

TTD

0

0

0



2

### Workshop Room

(A DESCRIPTION OF A

Seoul Citizens Hall B2 Floor

### Seoul City Hall cafeteria(For Lunch)





#### Directions to Seoul City Hall cafeteria(For Lunch)