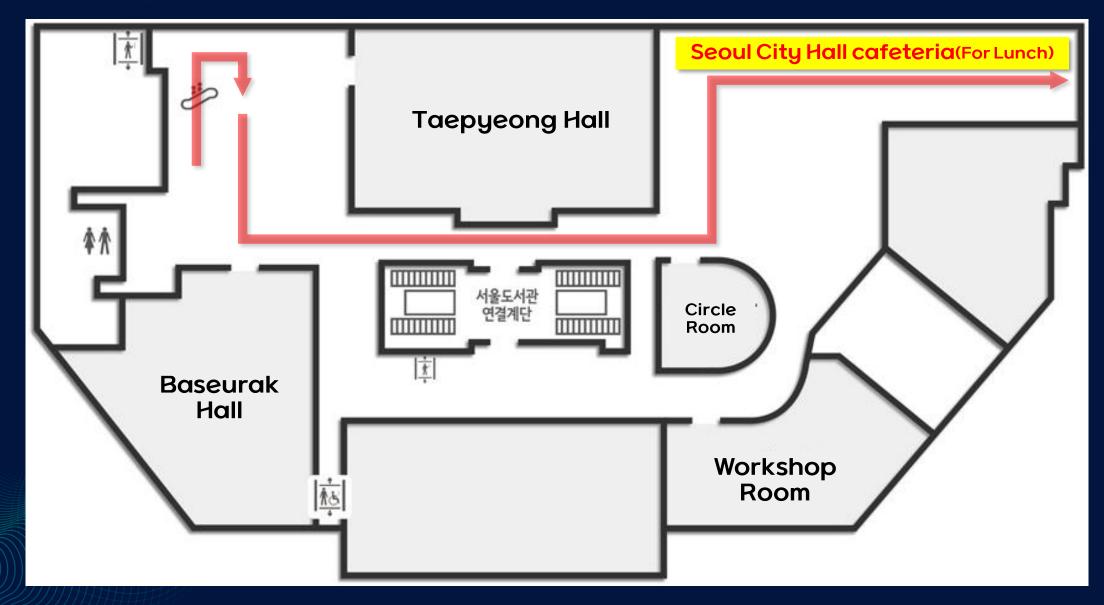

### Seoul City Hall cafeteria(For Lunch)

#### Directions to Seoul City Hall cafeteria(For Lunch)