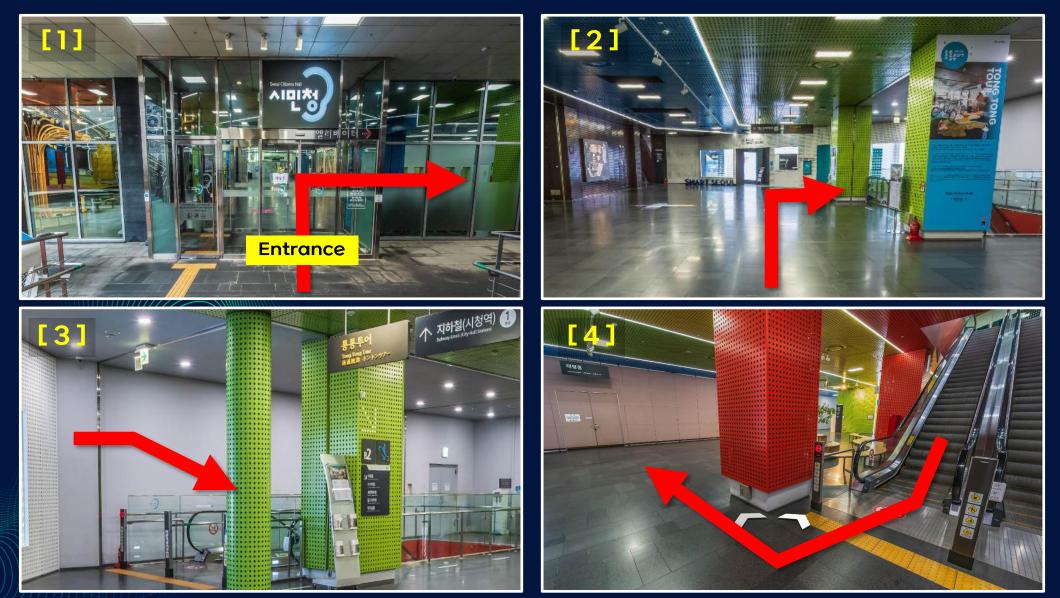

#### Directions to Seoul Citizens Hall

#### Directions to Seoul Citizens Hall (Underground)