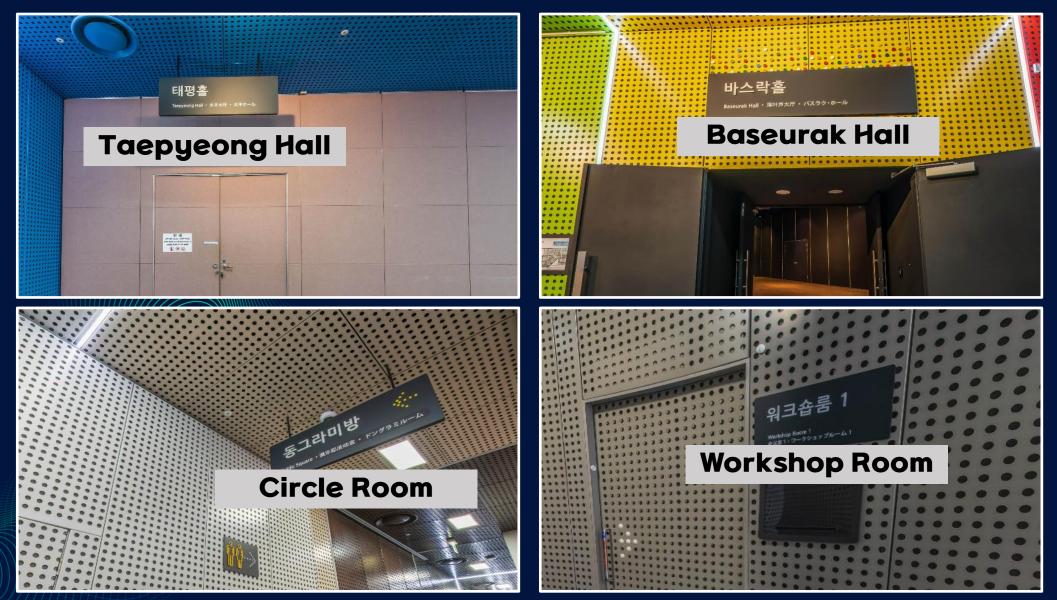

### Taepyeong Hall

ET FR.

### **Baseurak Hall**

### Circle Room

Terrary of

-

į.

TTD

0

0

0

### Workshop Room

(A DESCRIPTION OF A

Seoul Citizens Hall B2 Floor