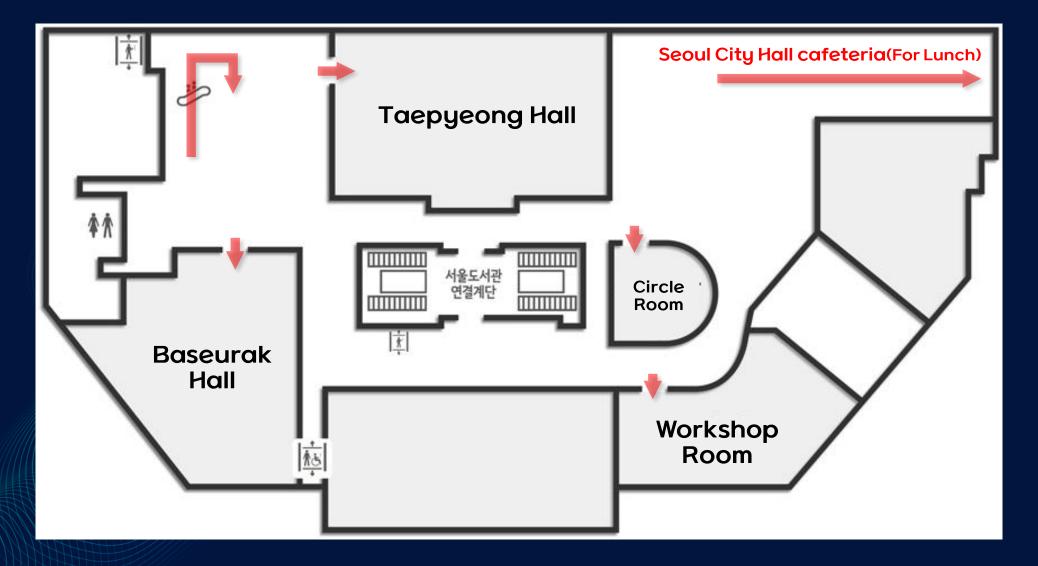

## Seoul Citizens Hall **B2 Floor**

#### Directions to Seoul Citizens Hall (B2)