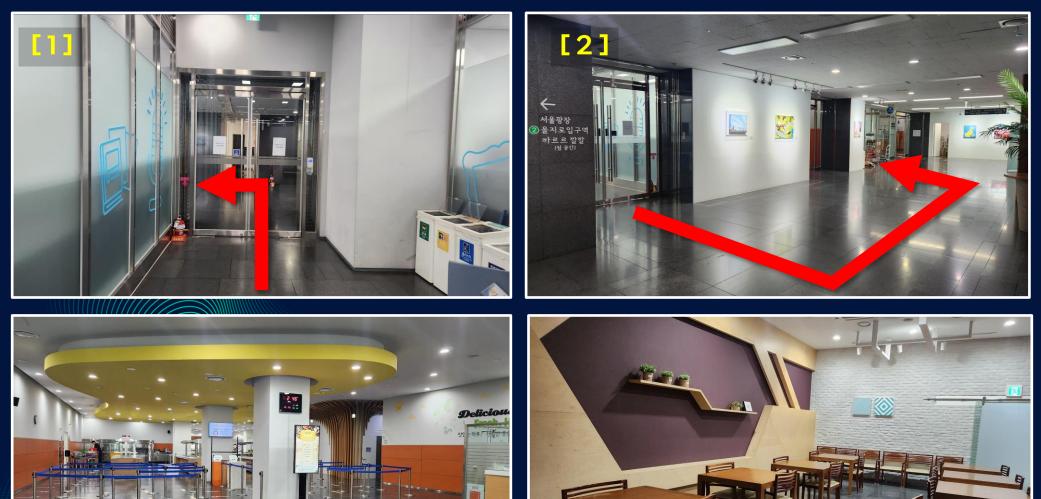

### Seoul City Hall cafeteria(For Lunch)

#### Directions to Seoul City Hall cafeteria(For Lunch)