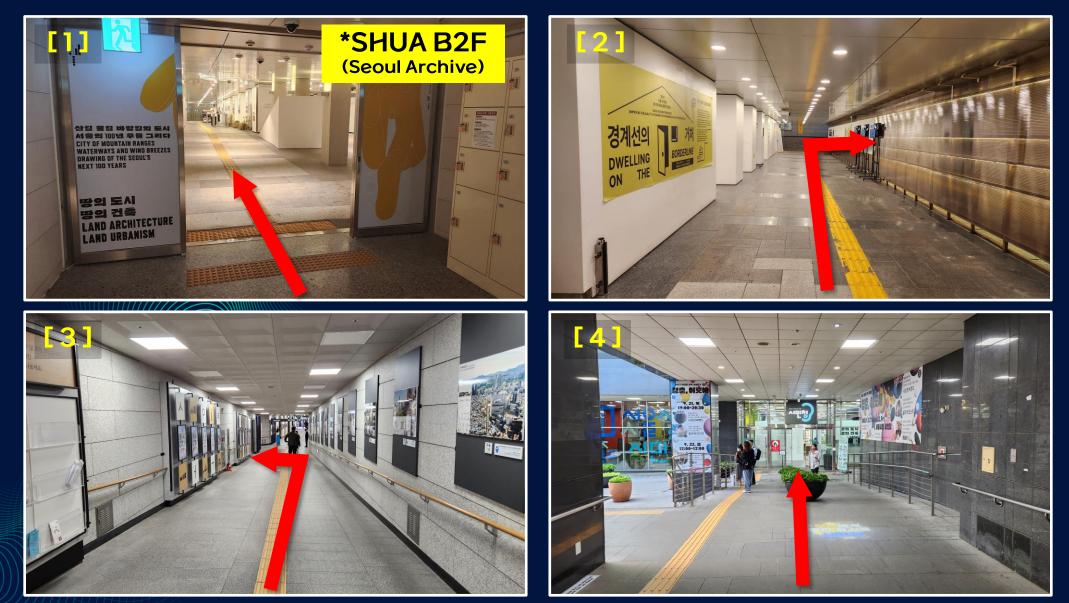

### Seoul Hall Of Urbanism & Architecture (SHUA) **B2 Floor**

1117 F

#### Directions to Seoul Citizens Hall (Underground)