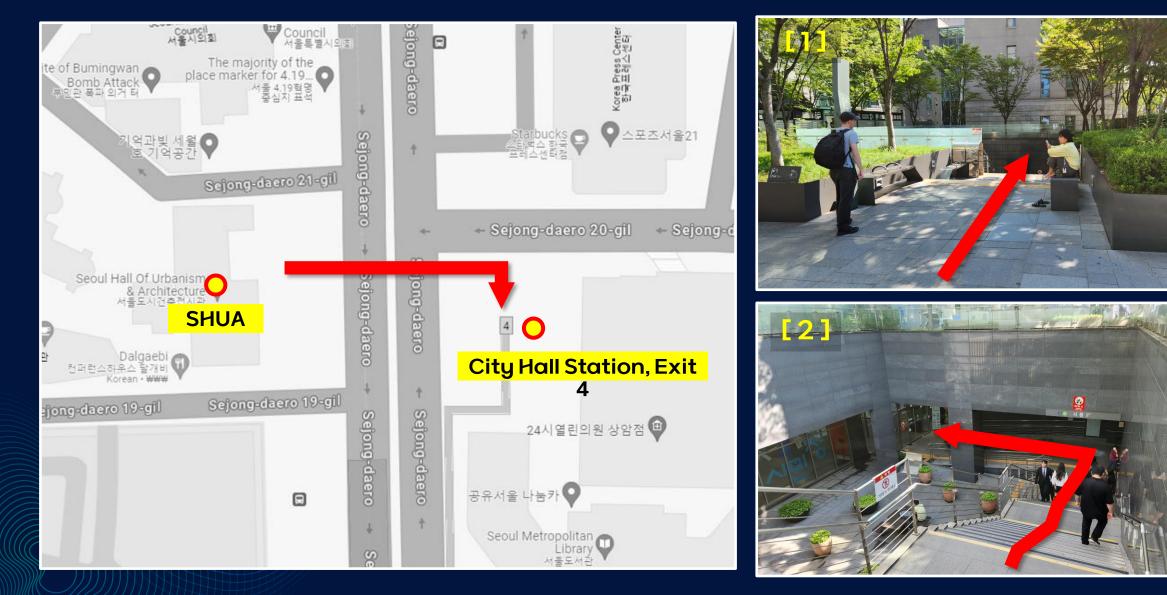

#### Directions to Seoul Citizens Hall

#### Directions to Seoul Citizens Hall (Underground)